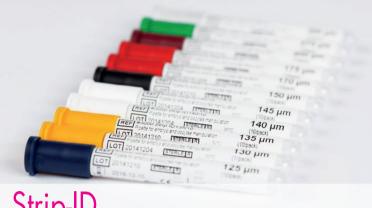

## Strip-ID

Flexible and unbreakable material that will not scratch dishes Vials of 10 Different sizes available (125 - 300 µm) Mouse-Embryo-Assay CE marked