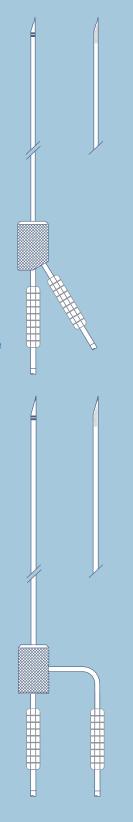

## **FEATURES**

- flushing connector enables flushing and aspirating during complicated oocyte retrieval or when few mature oocytes occure
- double lumen allows simultaneous flushing and aspirating
- dual laser and embossed echogenic marked tip available which offer stable and excellent vision during ultrasound
- translucent tubing in the same size as needle for safe oocyte retrieval
- various needle sizes for ovaries with complicated and/or limited access
- handle shape facilitates rotation
- custom-made

## DOUBLE LUMEN FLUSH

| Oterne          | Sterilized by garriria irradiation                                       |
|-----------------|--------------------------------------------------------------------------|
| Packaging       | 50/shipping box (standard configuration)                                 |
| Quality control | MEA and LAL                                                              |
| Order number    | #4551 <b>③</b> (complete the configurator and receive your order number) |